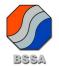

# **Corrugated Sheet - Trapezoidal**

## **Product Description/ Specification:**

Corrugated sheets are used for cladding application and provide protection to installed equipment, towers, vessels and tanks

- Improves Strength: Increases strength to weight ratio of structures
- Minimises Wind Deflection: Distributes wind load to minimise deflection
- Improved Thermal Radiation: Minimises heat absorption and downward flow of heat



# Pattern 20 corrugated sheet metal from 1250 mm wide raw material



## Pattern 20 corrugated sheet metal from 1000 mm wide raw material





2731 ISO 9001: 2008



BS Stainless Limited—360 Leach Place, Walton Summit, Preston, PR5 8AS T: +44 (0) 1772 337555 F: +44 (0) 1772 313010 E: info@bsstainless.com www.bsstainless.com



#### Pattern 20 corrugated sheet metal from 1250 mm wide raw material



Pattern 45 corrugated sheet metal from 1000 mm wide raw material



Fulfils the minimum requirements of the CE mark standards SFS EN 14783 and SFS EN 14782.

Product tolerances EN508-1,2,3:2000 and EN 502,505,507:2000.

Materials:

- Stainless Steel 0.40 to 0.80 mm
- Aluminium Plain and Stucco embossed 0.50 to 1.00mm
- Aluzinc 0.40 to 1.00mm
- Aluminised Steel 0.40 to 1.00mm

The corrugated sheets are also available with our innovative coatings:

- DryMet: 3 layer moisture barrier film for enhanced corrosion resistance..
- CoolMet: PVDF painted jacketing t