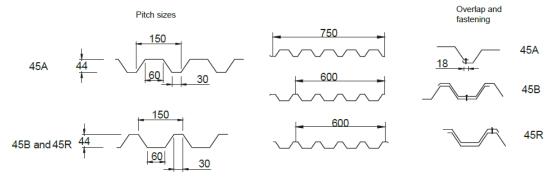

#### Pattern 20 corrugated sheet metal from 1250 mm wide raw material

Pattern 45 corrugated sheet metal from 1000 mm wide raw material

Fulfils the minimum requirements of the CE mark standards SFS EN 14783 and SFS EN 14782.