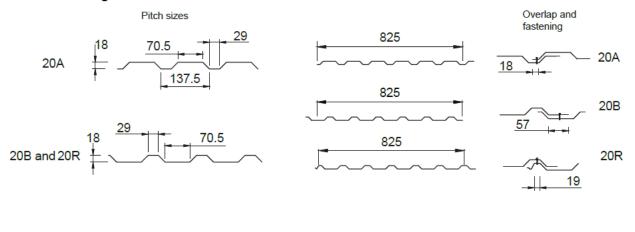

## Pattern 20 corrugated sheet metal from 1000 mm wide raw material

2731 ISO 9001: 2008

BS Stainless Limited—360 Leach Place, Walton Summit, Preston, PR5 8AS T: +44 (0) 1772 337555 F: +44 (0) 1772 313010 E: info@bsstainless.com www.bsstainless.com