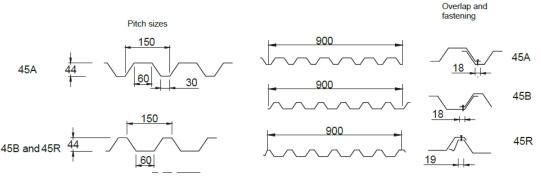

## Pattern 20 corrugated sheet metal from 1000 mm wide raw material

2731 ISO 9001: 2008

BS Stainless Limited—360 Leach Place, Walton Summit, Preston, PR5 8AS T: +44 (0) 1772 337555 F: +44 (0) 1772 313010 E: info@bsstainless.com www.bsstainless.com