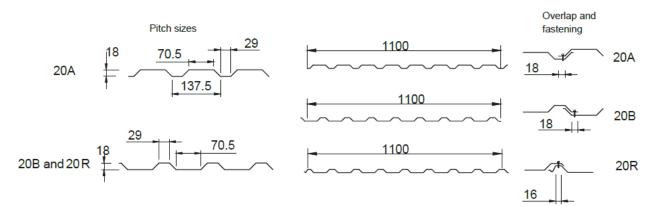

# **Corrugated Sheet - Trapezoidal**

## **Product Description/ Specification:**

Corrugated sheets are used for cladding application and provide protection to installed equipment, towers, vessels and tanks

- Improves Strength: Increases strength to weight ratio of structures
- Minimises Wind Deflection: Distributes wind load to minimise deflection
- Improved Thermal Radiation: Minimises heat absorption and downward flow of heat



# Pattern 20 corrugated sheet metal from 1250 mm wide raw material



## Pattern 20 corrugated sheet metal from 1000 mm wide raw material





2731 ISO 9001: 2008



BS Stainless Limited—360 Leach Place, Walton Summit, Preston, PR5 8AS T: +44 (0) 1772 337555 F: +44 (0) 1772 313010 E: info@bsstainless.com www.bsstainless.com



#### Pattern 20 corrugated sheet metal from 1250 mm wide raw material



Pattern 45 corrugated sheet metal from 1000 mm wide raw material



Fulfils the minimum requirements of the CE mark standards SFS EN 14783 and SFS EN 14782.

Product tolerances EN508-1,2,3:2000 and EN 502,505,507:2000.

Materials:

- Stainless Steel 0.40 to 0.80 mm
- Aluminium Plain and Stucco embossed 0.50 to 1.00mm
- Aluzinc 0.40 to 1.00mm
- Aluminised Steel 0.40 to 1.00mm

The corrugated sheets are also available with our innovative coatings:

- DryMet: 3 lay