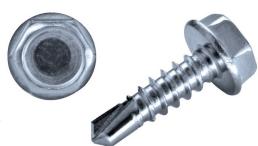

# **Self - Drilling Screw**

## **Product Description/Specification**

BS Stainless supply a wide range of self drilling screws, the details on various types of screws and washers are given below.

The screws are manufactured from a range of materials including, Stainless steel grades 316, 304 and Zinc plated steel. Screws for highly specialised applications are manufactured form special grade materials including duplex stainless steel.

#### **Screw Head:**

The self drilling screws are available in a wide range of screw heads:

Hex Washer Head

Hex Washer Head

Pan Head

Pan Head with Square Socket and Slot

Pan Head with Square Socket