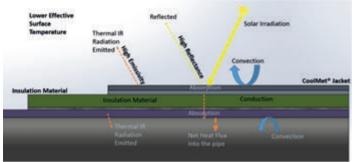

STANDARD PIPELINE
INSULATION SYSTEM

Mass Loaded Virys

Metal Jacket

Metal Banding

Pipe

High emissivity and reflectance ensure low surface temperature.

Fig: How CoolMet acts to ensure lower surface temperature